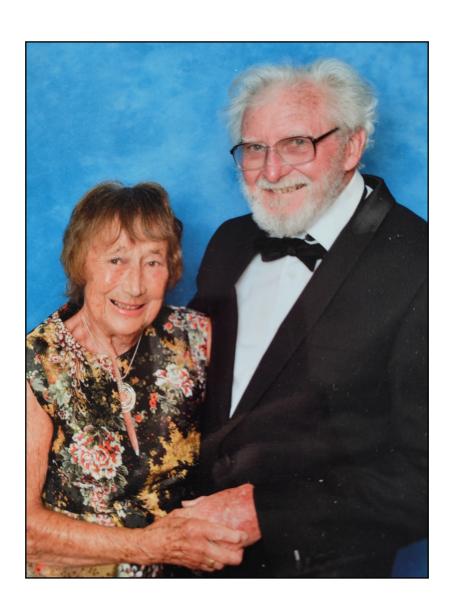

# HUTCLIFFE WOOD CREMATORIUM SHEFFIELD

IN LOVING MEMORY
OF

JOAN MCKEOWN
1932 - 2024

FUNERAL SERVICE 7th DECEMBER 2024